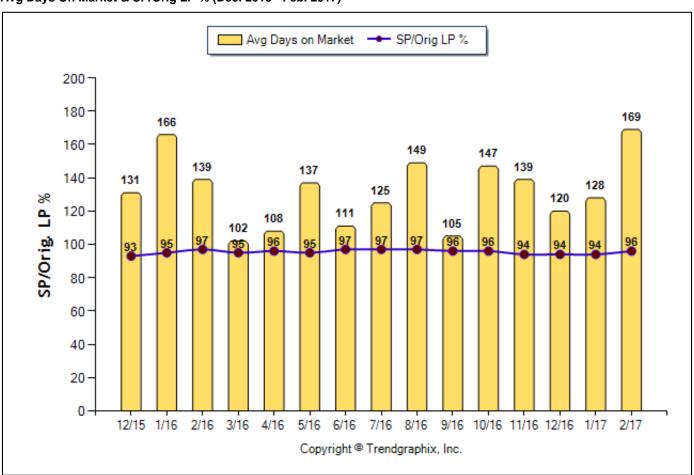

t

Year Built: 0 - No Limit

Bedrooms: 0 - No Limit



### Number of Homes For Sale vs. Sold vs. Pended (Dec. 2015 - Feb. 2017)



# $TrendVision^{TM}$ - Published March 2017\*

Location: Crook County

Property Types: All Residential Prop - All Property Statuses - All Lot Sizes Price Range: \$0 - No Limit **SQFT Range:** 0 - 2399 Baths: 0 - No Limit

Year Built: 0 - No Limit

Bedrooms: 0 - No Limit



### Average Price per SQFT (Sold) (Dec. 2015 - Feb. 2017)



## $Trend Vision^{TM}$ - Published March 2017\*

Location: Crook County

Property Types: All Residential Prop - All Property Statuses - All Lot Sizes
Price Range: \$0 - No Limit SQFT Range: 0 - 2399
Baths: 0 - No Limit Year Built: 0 - No Limit

Bedrooms: 0 - No Limit



### Avg Days On Market & SP/Orig LP % (Dec. 2015 - Feb. 2017)



## $Trend Vision^{TM}$ - Published March 2017\*

Location: Crook County

Property Types: All Residential Prop - All Property Statuses - All Lot Sizes
Price Range: \$0 - No Limit SQFT Range: 0 - 2399

Baths: 0 - No Limit Year Built: 0 - No Limit



Bedrooms: 0 - No Limit

### Average Price of For Sale and Sold (Dec. 2015 - Feb. 2017)



# $Trend Vision^{TM}$ - Published March 2017\*

Location: Crook County

Property Types: All Residential Prop - All Property Statuses - All Lot Sizes
Price Range: \$0 - No Limit SQFT Range: 0 - 2399
Baths: 0 - No Limit Year Built: 0 - No Limit

Range: 0 - 2399 Bedrooms: 0 - No Limit



### Months of Inventory Based on Closed Sales (Dec. 2015 - Feb. 2017)