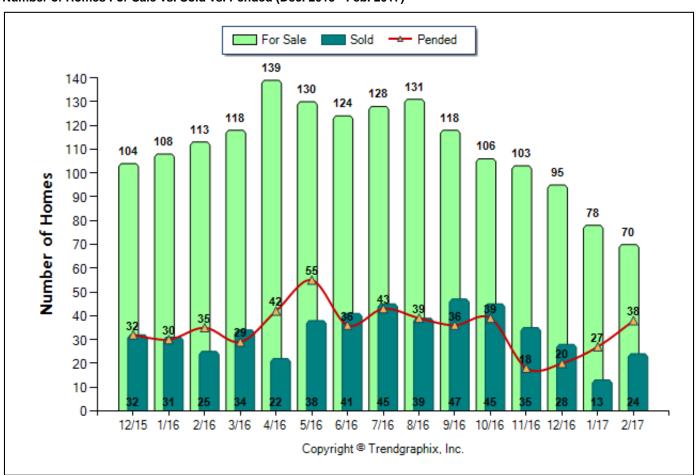

# $TrendVision^{TM}$ - Published March 2017\*

Location: Crook County

Property Types: All Residential Prop - All Property Statuses - All Lot Sizes Price Range: \$0 - No Limit **SQFT Range:** 0 - 2399 Baths: 0 - No Limit

Year Built: 0 - No Limit

Bedrooms: 0 - No Limit



### Number of Homes For Sale vs. Sold vs. Pended (Dec. 2015 - Feb. 2017)



# $TrendVision^{TM}$ - Published March 2017\*

Location: Crook County

Property Types: All Residential Prop - All Property Statuses - All Lot Sizes Price Range: \$0 - No Limit **SQFT Range:** 0 - 2399 Baths: 0 - No Limit

Year Built: 0 - No Limit

Bedrooms: 0 - No Limit



### Average Price per SQFT (Sold) (Dec. 2015 - Feb. 2017)



## $Trend Vision^{TM}$ - Published March 2017\*

Location: Crook County

Property Types: All Residential Prop - All Property Statuses - All Lot Sizes
Price Range: \$0 - No Limit SQFT Range: 0 - 2399
Baths: 0 - No Limit Year Built: 0 - No Limit

Bedrooms: 0 - No Limit



### Avg Days On Market & SP/Orig LP % (Dec. 2015 - Feb. 2017)



## $Trend Vision^{TM}$ - Published March 2017\*

Location: Crook County

Property Types: All Residential Prop - All Property St