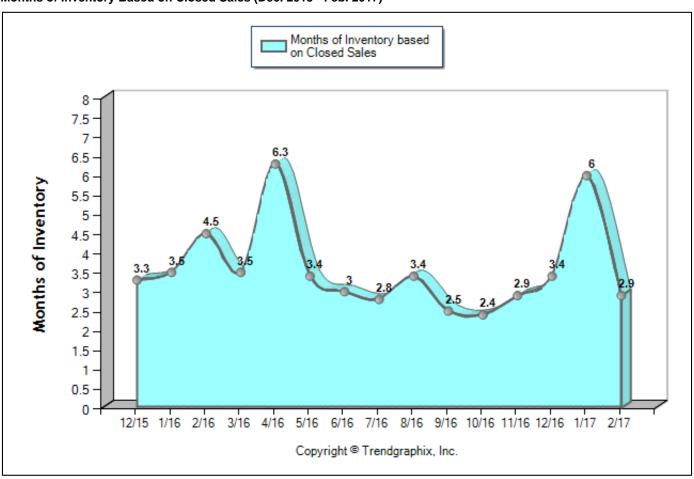

0 - No Limit

Bedrooms: 0 - No Limit



### Avg Days On Market & SP/Orig LP % (Dec. 2015 - Feb. 2017)



## $Trend Vision^{TM}$ - Published March 2017\*

Location: Crook County

Property Types: All Residential Prop - All Property Statuses - All Lot Sizes
Price Range: \$0 - No Limit SQFT Range: 0 - 2399

Baths: 0 - No Limit Year Built: 0 - No Limit



Bedrooms: 0 - No Limit

### Average Price of For Sale and Sold (Dec. 2015 - Feb. 2017)



# $Trend Vision^{TM}$ - Published March 2017\*

Location: Crook County

Property Types: All Residential Prop - All Property Statuses - All Lot Sizes
Price Range: \$0 - No Limit SQFT Range: 0 - 2399
Baths: 0 - No Limit Year Built: 0 - No Limit

Range: 0 - 2399 Bedrooms: 0 - No Limit



### Months of Inventory Based on Closed Sales (Dec. 2015 - Feb. 2017)