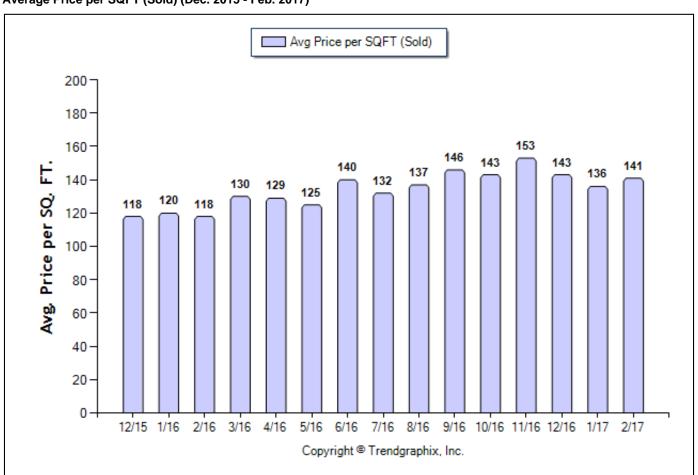

# $TrendVision^{TM}$ - Published March 2017\*

Location: Crook County

Property Types: All Residential Prop - All Property Statuses - All Lot Sizes Price Range: \$0 - No Limit **SQFT Range:** 0 - 2399 Baths: 0 - No Limit

Year Built: 0 - No Limit

Bedrooms: 0 - No Limit



### Number of Homes For Sale vs. Sold vs. Pended (Dec. 2015 - Feb. 2017)



# $TrendVision^{TM}$ - Published March 2017\*

Location: Crook County

Property Types: All Residential Prop - All Property Statuses - All Lot Sizes Price Range: \$0 - No Limit **SQFT Range:** 0 - 2399 Baths: 0 - No Limit

Year Built: 0 - No Limit

Bedrooms: 0 - No Limit



### Average Price per SQFT (Sold) (Dec. 2015 - Feb. 2017)



## $Trend Vision^{TM}$ - Published March 2017\*

Location: Crook County

Property Types: All Residential Prop - All Property Statuses - All Lot Sizes
Price Range: \$0 - No Limit SQFT Range: 0 - 2399
Baths: 0 - No Limit Year Built: 0 - No Limit

Bedrooms: 0 - No Limit



### Avg Days On Market & SP/Orig LP % (Dec. 2015 - Feb. 2017)



## $Trend Vision^{TM}$ - Published March 2017\*

Location: Crook County

Property Types: All Residential Prop - All Property Statuses - All Lot Sizes
Price Range: \$0 - No Limit SQFT Range: 0 - 2399

Baths: 0 - No Limit Year Built: 0 - No Limit



Bedrooms: 0 - No Limit

### Average Price of For Sale and Sold (Dec. 2015 - Feb. 2017)



# $Trend Vision^{TM}$ - Published March 2017\*

Location: Crook County

Property Types: All Residential Prop - All Property