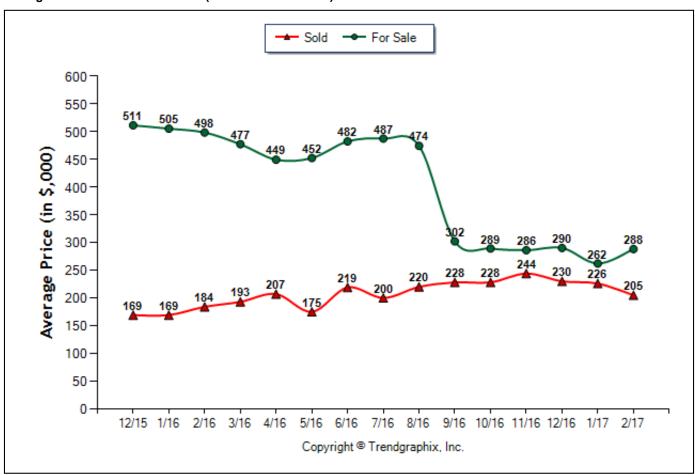

0 - No Limit

Year Built: 0 - No Limit

Bedrooms: 0 - No Limit



### Average Price per SQFT (Sold) (Dec. 2015 - Feb. 2017)



## $Trend Vision^{TM}$ - Published March 2017\*

Location: Crook County

Property Types: All Residential Prop - All Property Statuses - All Lot Sizes
Price Range: \$0 - No Limit SQFT Range: 0 - 2399
Baths: 0 - No Limit Year Built: 0 - No Limit

Bedrooms: 0 - No Limit



### Avg Days On Market & SP/Orig LP % (Dec. 2015 - Feb. 2017)



## $Trend Vision^{TM}$ - Published March 2017\*

Location: Crook County

Property Types: All Residential Prop - All Property Statuses - All Lot Sizes
Price Range: \$0 - No Limit SQFT Range: 0 - 2399

Baths: 0 - No Limit Year Built: 0 - No Limit



Bedrooms: 0 - No Limit

### Average Price of For Sale and Sold (Dec. 2015 - Feb. 2017)



# $Trend Vision^{TM}$ - Published March 2017\*

Location: Crook County

Property Types: All Residential Prop - All Property Statuses - All Lot Sizes
Price Range: \$0 - No Limit SQFT Range: 0 - 2399
Baths: 0 - No Limit Year Built: 0 - No Limit

Range: 0 - 2399 Bedrooms: 0 - No Limit



### Months of Inventory Based on Closed Sales (Dec. 2015 - Feb. 2017)